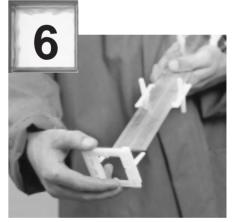

Cut the two "T" connectors where indicated as per diagram.

Place a cut "T" connector in the bottom corners of the frame on top of the sill infill, with the open end against the expansion material.

Place the first row of glass blocks in the frame sill, supporting and spacing each block with a "T" connector.