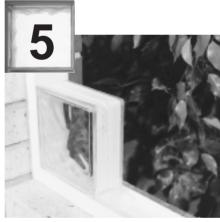

**THE LAST ROW.** Insert glass blocks at each end working towards the centre.

Top blocks are inserted in head of frame as illustrated in 12 and 11.

Ensure glass blocks are neatly aligned before silicone is applied.