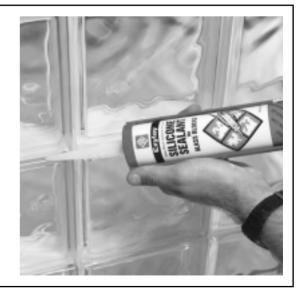

Read directions on Ezylay Silicone Sealant tube before proceeding. Gun Silicone into joints ahead of nozzle to ensure adequate penetration. Spray glass blocks with Ezylay Silicone Jointing Spray. Tool off excess silicone. Leave 24 hours to dry.

NB: Silicone will skin within five minutes, tooling off should be carried out within this time.

For further information, video installation guides are available from your local Ezylay Distributor.

**HEAD OFFICE**: 19 Exchange Road, Malaga, Australia 6090 Phone: (08) 9248 8590 Fax: (08) 9248 8591