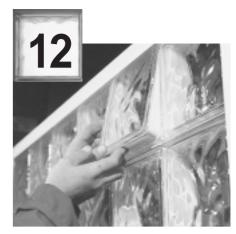

**THE LAST ROW.** Insert glass blocks at each end working towards the centre.

Top blocks are inserted in head of frame as illustrated in 12 and 11.

Ensure glass blocks are neatly aligned before silicone is applied.