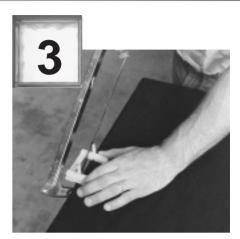

Snap the required amount of "X" connectors onto the stiffener bar and one "T" connector on each end.

Place the stiffener bar, with connectors, onto the first row of glass blocks.

Place the next row of glass blocks and then repeat steps 5, 6 and 7 until one stiffener bar and one row of blocks remains to be installed.