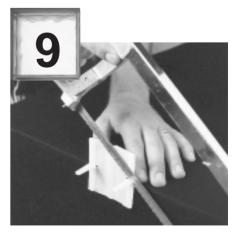

Snap the required amount of "X" connectors onto the stiffener bar and one "T" connector on each end.

Place the stiffener bar, with connectors, onto the first row of glass blocks.

Place the next row of glass blocks and then repeat steps 5, 6 and 7 until one stiffener bar and one row of blocks remains to be installed.

Cut the top off both legs by 20mm of two "X" connectors (as illustrated) for the vertical joints closest to the last block to be inserted.

Snap the required amount of "X" connectors and two "T" connectors on to the last stiffener bar and place in position.