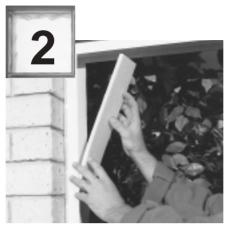

## Ezylay Glass Block Installation Guide – Silicone System

Place sill infill in bottom of frame.

Place the Ezylay expansion material in both verticals of the Ezylay frame ensuring it extends from top to bottom.

Cut the two "T" connectors where indicated as per diagram.

Place a cut "T" connector in the bottom corners of the frame on top of the sill infill, with the open end against the expansion material.

Place the first row of glass blocks in the frame sill, supporting and spacing each block with a "T" connector.