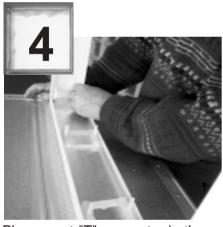

Snap the required amount of "X" connectors onto the stiffener bar and one "T" connector on each end.

Place the stiffener bar, with connectors, onto the first row of glass blocks.

Place the next row of glass blocks and then repeat steps 5, 6 and 7 until one stiffener bar and one row of blocks remains to be installed.

Cut the top off both legs by 20mm of two "X" connectors (as illustrated) for the vertical joints closest to the last block to be inserted.

Snap the required amount of "X" connectors and two "T" connectors on to the last stiffener bar and place in position.