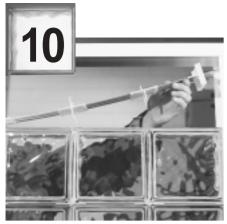

Read directions on Ezylay Silicone Sealant tube before proceeding. Gun Silicone into joints ahead of nozzle to ensure adequate penetration. Spray glass blocks with Ezylay Silicone Jointing Spray. Tool off excess silicone. Leave 24 hours to dry.

NB: Silicone will skin within five minutes, tooling off should be carried out within this time.

For further information, video installation guides are available from your local Ezylay Distributor.

**HEAD OFFICE**: 19 Exchange Road, Malaga, Australia 6090 Phone: (08) 9248 8590 Fax: (08) 9248 8591