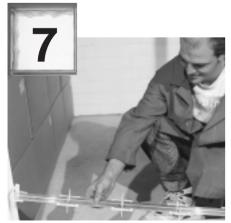

## Ezylay Glass Block Installation Guide – Silicone System

Place sill infill in bottom of frame.

Place the Ezylay expansion material in both verticals of the Ezylay frame ensuring it extends from top to bottom.