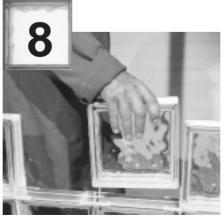

**THE LAST ROW.** Insert glass blocks at each end working towards the centre.

Top blocks are inserted in head of frame as illustrated in 12 and 11.

Ensure glass blocks are neatly aligned before silicone is applied.